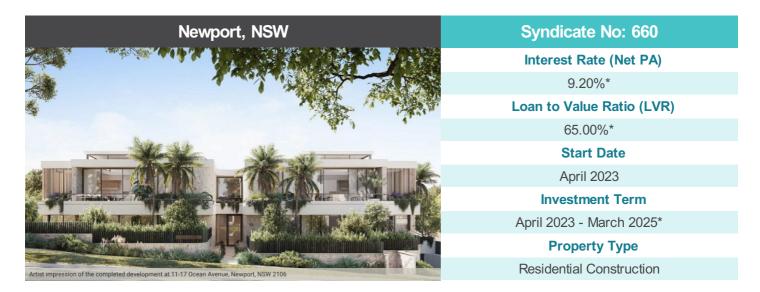

#### Summary

The proposed development is located in Newport which is mostly a residential suburb situated approximately 26 kilometres north-east of the Sydney CBD. The development is within the Northern Beaches Local Government Area. The surrounding developments are low-density residential dwellings with residential apartment buildings varying in age.

The development comprises a regular shaped development site, 1,669 sqm in size, situated on the south-east side of Ocean Avenue. The development currently has three older-style residential dwellings which are in average condition.

The purpose of the Syndicate-Fund is to assist with the acquisition of 11-17 Ocean Avenue, Newport, NSW followed by the construction of the proposed development.

The proposed development consists of a three-level development of nine residential apartments with Basement-level car parking. The apartments are all three-bedroom accommodation, each offering living areas in the range of 140 - 147 sqm (average 142 sqm), each complimented by private open space in the form of either a balcony or terrace ranging between 12 - 264 sqm.