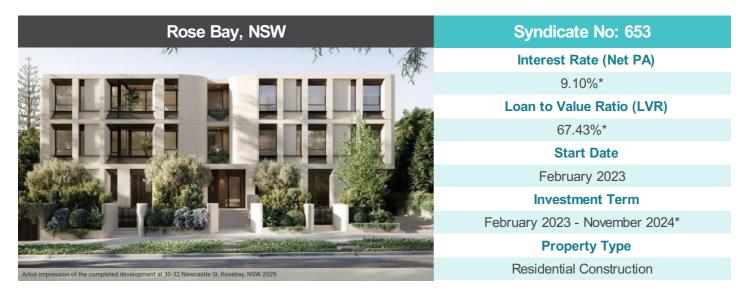

#### Summary

The proposed development is located on the eastern side of Newcastle Street, Rose Bay, New South Wales. Rose Bay is

a relatively affluent, predominantly residential suburb located in the eastern suburbs of Sydney, nine kilometres from the Sydney CBD.

The surrounding development comprises a variety of one and two-storey residential dwellings of various ages and architectural style together with buildings of residential flats. Local shopping facilities are located 250 metres away at the Rose Bay Village and include a Woolworths and IGA supermarket. The regional Westfield Bondi Junction Shopping Centre is three kilometres away. It's 600-metre walk to the Rose Bay waterfront, which includes the Rose Bay Wharf, Woollahra Sailing Club and Lyne Park. Bondi Beach is located two kilometres away.

The purpose of the Syndicate-Fund is to refinance and increase the existing loan facility (Syndicate-Fund 612). Syndicate-Fund 612 was to assist with purchasing the property and constructing 10 seniors living units above a basement carpark at 30-32 Newcastle St, Rose Bay. The new loan facility (Syndicate-Fund 653) is required to cover the increased costs for the construction delays due to significant inclement weather, redesign changes, and the appointment of a new build after the original builder went into administration.