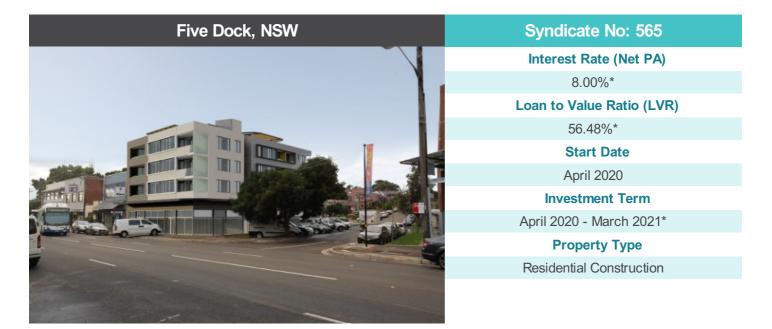

#### Summary

The property at 146-148 Great North Road is situated in the suburb of Five Dock, approximately 10 kilometres west from Sydney's CBD.

The suburb is predominantly residential and is well serviced with amenities close by. The Five Dock main shopping precinct is situated approximately 50 metres away along Great North Road and includes cafes, banks and a Coles supermarket. The location has good access to public transport with bus services nearby together with Croydon Railway station located 3 kilometres to the South. Nearby schools include Five Dock Public School, Domremy Catholic College and All Hallows Catholic Primary School. The area incorporates a number of recreational facilities including Barnwell Park golf course, Timbrell Park, Five Dock Park and Halliday Park.

The funding is for the development of a four storey mixed-use building comprising 21 units and 3 ground level retail shops above a basement. The complex will contain 6 x one bedroom units, 1 x one bedroom plus study unit, 13 x two bedroom units and 1 x three bedroom unit.

The Borrower has requested no pre-sales resulting in a loan to valuation ratio covenant limited to 54.98 percent.