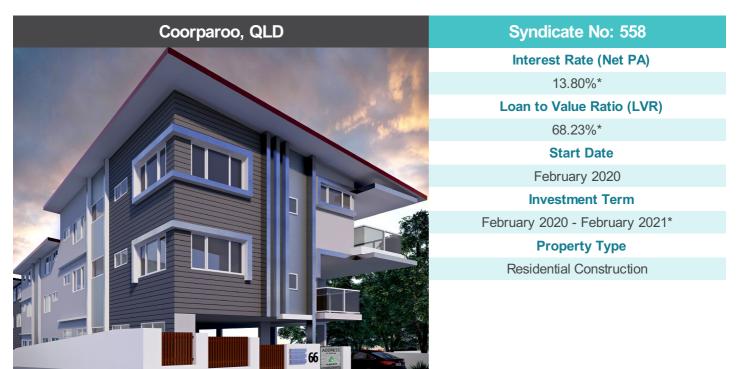

## Australian Unity Select Income Fund

Artist's impression of the property at 66 Kirkland Av, Coorparoo QLD

#### **Summary**

Coorparoo is close to the centre of Brisbane - approximately 4 kms south-east of the Brisbane CBD providing an easy commute, and is generally characterised by a mix of established single dwellings and modern multi-unit residential complexes along tree-lined streets.

This development will consist of a two-level residential complex, comprising 8 two-bedroom apartments with car parking and one three-level townhouse with a double garage.

This Syndicate-Fund will refinance an existing land debt facility and finance the new residential development. Full details are available on request in the Supplementary Product Disclosure Statement (SPDS).