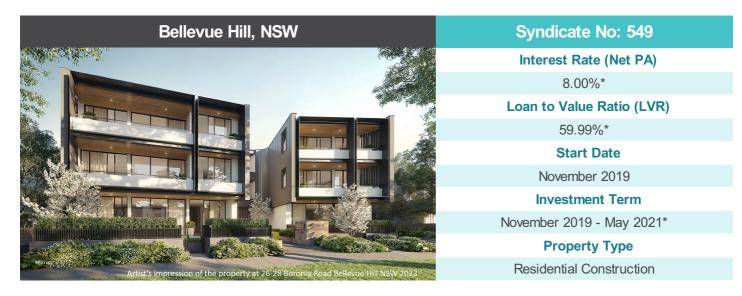

#### Summary

The development is located in Bellevue Hill - just 6km from the Sydney CBD. This is in proximity to Double Bay, Bondi Beach and Rose Bay - providing easy access to high-end retail facilities, including speciality grocers and vibrant cafes, bars and restaurants.

The syndicate loan has been established to assist with the development. The developer undertaking the construction is IPM Pty Ltd (IPM), established in 1979. IPM is a multi-award winning property developer with over 40 years' experience in developing luxury residential apartments. IPM has completed over 70 developments throughout its history. The property is currently being marketed, and \$1,000,000 will be withheld from the Borrower until two pre-sales are achieved. The loan to valuation ratio has been limited to 59.99%.