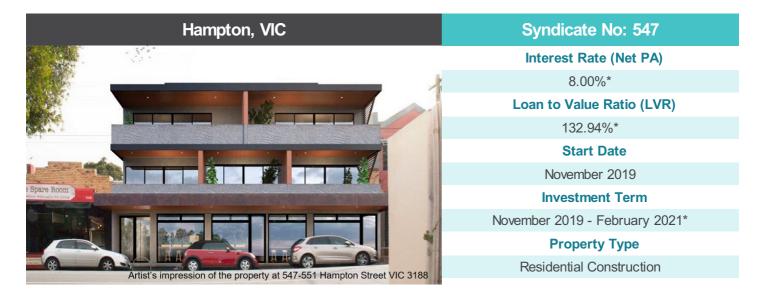

#### **Summary**

The development is in the established and sought-after bayside suburb of Hampton, Victoria. The location on Hampton Street is within easy walking distance from Hampton Railway Station and it is surrounded by cafes, bars, restaurants and shops.

The finished development will comprise a three-level mixed-use building, including 8 apartments, the 'Tilli Apartments', 2 ground floor retail units and secure basement parking for 17 vehicles. The residential accommodation will offer two and three bedroom residences with generous living areas and kitchens, featuring natural stone and premium finishes. Terrace spaces will be included with each apartment and bike racks are available on basement and ground levels.

The retail units are well positioned in an established mixed-use precinct and will include two secure car parking spaces for each unit.

The syndicate loan has been established to assist with the development. Currently 4 apartments have been presold at a value of \$4,470,000 GST inclusive, which provides debt coverage of 64.48% of the facility limit.