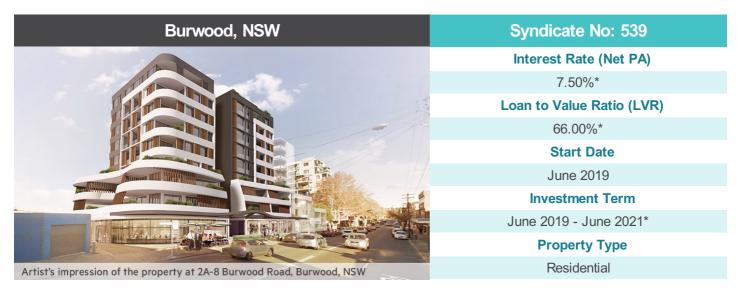

### **Summary**

The development is located at 2A-8 Burwood Road, Burwood, NSW, an established residential suburb approximately 10 kilometres west of Sydney's central business district.

Burwood comprises a mixture of residential, commercial and light industrial developments and is home to several schools, one college, Burwood Park and the shopping centre Burwood Plaza. Additionally, the development is less than one kilometre from Westfield Burwood, which is a large regional shopping centre on Burwood Road, and Burwood Railway Station. The Railway Station is served by the Northern Line and the Inner West & Leppington Line, providing access to Sydney's city centre and surrounding suburbs. With more than 15 bus routes and three NightRide routes, the station has a wide range of bus route options that provide links to the wider surrounding area.

The development is an 11 storey mixed use building comprising 53 residential units plus ground floor commercial units above a three level basement. The residential accommodation comprises 3 x one bedroom, 8 x two bedroom, and 4 x three bedroom units. Nine of the units are contained within an unregistered strata plan, to be held by Lender and can be registered at Land Services Registry.