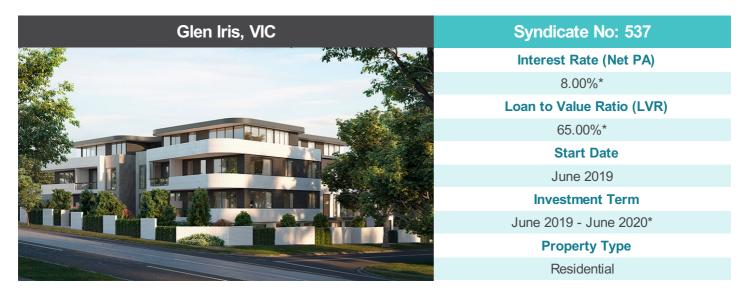

#### Summary

The property is located at 1532-1536 High Street, in Glen Iris, a Melbourne suburb situated approximately 10 kilometres south-east of the central business district.

The development is located close to a number of key amenities including; the Central Park in Malvern East, the Harold Holt swim centre, Gardinar railway stations and a tram services (less than 100 metres away). In addition to this there are a number of government and independent schools in the area, including Camberwell South Primary School, Glen Iris Primary School, St Cecilia's Primary School, St Roch's Catholic Primary School, Sacré Cœur School, Korowa Anglican Girls' School and Caulfield Grammar School Malvern campus. Recreational and sporting facilities include the Harold Holt Swim Centre, a BMX track at Hill'n'Dale Park, Burwood District Bowls Club and a number of reserves and ovals, including Hartwell Sports Ground, Ferndale Park and T.H. King Oval.

Approval has been granted for the development of a four level residential building comprising 22 apartments that will feature a mix of two, three and four bedroom apartments set over a basement level carpark.

\* Interest rates, loan to value ratios and investment terms are subject to a number of assumptions and risk that are detailed in the PDS and SPDS. Interest rates quoted are not guaranteed.