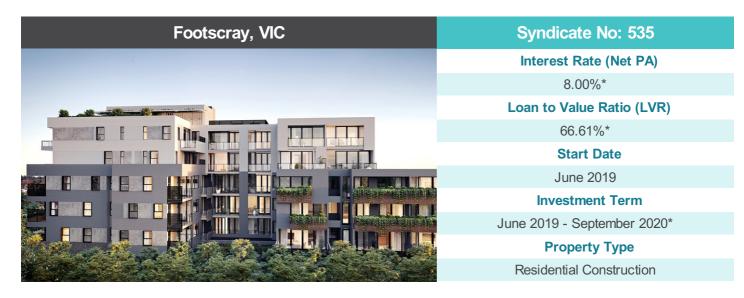

#### Summary

The property is located at 12-18 Napier Street, in Footscray, an inner-western Melbourne suburb situated approximately five kilometres from the central business district.

Named after an area on the River Cray in England, Footscray is a diverse and multicultural area that has a storied history reflecting the waves of immigration experienced in Melbourne, and is currently undergoing significant development and gentrification. Amenities include over 130 restaurants from over 15 different countries, four kindergartens, five primary schools, two secondary schools, a Victoria University campus, one public library and Western General Hospital.

The proposed development will contain 41 residential apartments, three retail units, and car accommodation via 44 stackers and seven at grade spaces. The residential accommodation will comprise 7 x one bedroom, 23 x two bedroom, 5 x two bedroom + study, and 6 x three bedroom units.