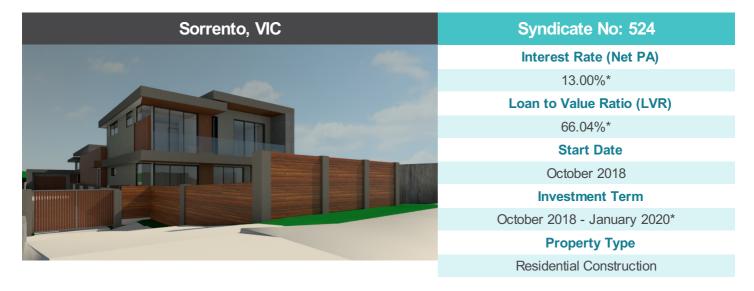

### **Summary**

The property at 46 Queens Road is situated in the popular holiday and tourist destination of Sorrento, in the Mornington Peninsula, Victoria.

The Sorrento back beach is in close proximity to the south of the property and the Port Phillip Bay foreshore is a short distance to the north. The property is also one kilometre south east of the Sorrento shopping centre which is quite extensive and incorporates two supermarkets, two hotels and a broad range of speciality shops. The suburb is well serviced with a broad range of amenities including a regular bus service operating along Melbourne road approximately 100 meters to the north of the property. Nearby schools include Sorrento Pre and Primary schools, and Saint Joseph's Primary School. The area incorporates a number of sports clubs and recreational facilities.

The funding is for the development of two double storey dwellings, each of which will provide four bedroom plus study, three bathroom accommodation and feature double garages, outdoor entertaining areas and swimming pools.

One pre-sale has been achieved for \$2.4 million, providing peak debt cover of circa 83 percent (GST exclusive).